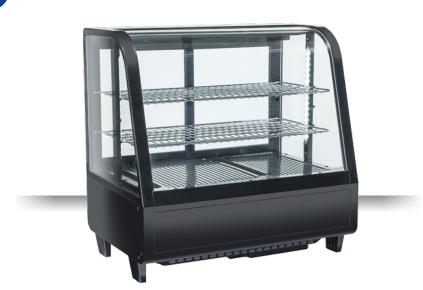

# DISPLAY | Countertop Displays

REFRIGERATED COUNTERTOP SHOWCASES

<u>RC 100B</u>

# TECHNICAL SPECIFICATIONS

| Capacity                         | 100 L           |
|----------------------------------|-----------------|
| Temperature                      | H1 (+1°C~+10°C) |
| Consumption                      | 2.498 kWh/24h   |
| Rated Power                      | 160 W           |
| Noise level                      | 51 dB(A)        |
| Net Weight                       | 39.1 Kg         |
| Gross Weight                     | 47 Kg           |
| External Dimensions (WxDxH mm)   | 682x450x675     |
| Internal Dimensions (WxDxH mm)   | 622x410x417     |
| Packaging dimensions (WxDxH mm)  | 756x524x880     |
| Loading quantities 20′/40′/40′HQ | 66/136/136      |