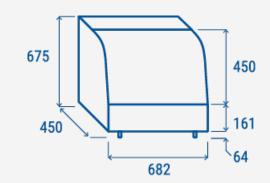

## **PRODUCT DIMENSIONS**

# TECHNICAL SPECIFICATIONS

| Capacity                         | 100 L           |
|----------------------------------|-----------------|
| Temperature                      | H1 (+1°C~+10°C) |
| Consumption                      | 2.498 kWh/24h   |
| Rated Power                      | 160 W           |
| Noise level                      | 51 dB(A)        |
| Net Weight                       | 39.1 Kg         |
| Gross Weight                     | 47 Kg           |
| External Dimensions (WxDxH mm)   | 682x450x675     |
| Internal Dimensions (WxDxH mm)   | 622x410x417     |
| Packaging dimensions (WxDxH mm)  | 756x524x880     |
| Loading quantities 20′/40′/40′HQ | 66/136/136      |