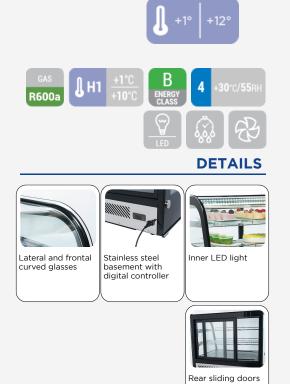

### **GENERAL FEATURES**

| • |
|---|
| • |
| • |
| • |
| • |
| • |
| • |
| • |
| • |
| • |
| • |
|   |

# TECHNICAL SPECIFICATIONS

| Capacity                         | 100 L           |
|----------------------------------|-----------------|
| Temperature                      | H1 (+1°C~+10°C) |
| Consumption                      | 2.498 kWh/24h   |
| Rated Power                      | 160 W           |
| Noise level                      | 51 dB(A)        |
| Net Weight                       | 39.1 Kg         |
| Gross Weight                     | 47 Kg           |
| External Dimensions (WxDxH mm)   | 682x450x675     |
| Internal Dimensions (WxDxH mm)   | 622x410x417     |
| Packaging dimensions (WxDxH mm)  | 756x524x880     |
| Loading quantities 20′/40′/40′HQ | 66/136/136      |